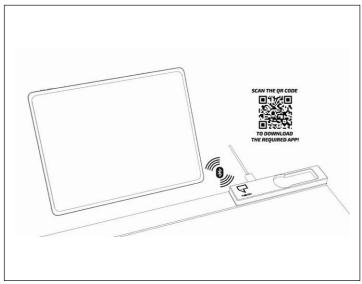

## **Quick Start Guide**

Completely unfold the Teburu board

Plug the USB-C cable in the port and connect it to a USB power source - The Teburu logo will start blinking

When prompted, scan minis by placing them in the round slot on the board