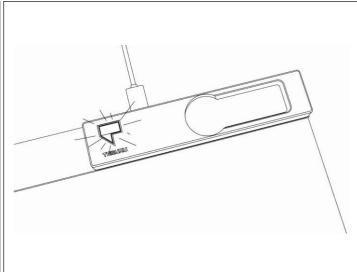

## **Quick Start Guide**

Completely unfold the Teburu board

Plug the USB-C cable in the port and connect it to a USB power source - The Teburu logo will start blinking

When prompted, scan minis by placing them in the round slot on the board

To recharge the LED Ring, plug the USB-C cable in the port and connect it to a USB power source

When prompted, connect the dice by shaking them

To recharge the dice, put them on the recharge slot Warning: to properly recharge, side #6 must face up