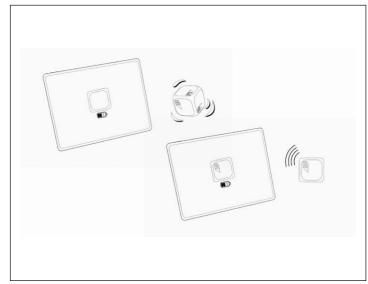

## **Quick Start Guide**

Completely unfold the Teburu board

Plug the USB-C cable in the port and connect it to a USB power source - The Teburu logo will start blinking

When prompted, scan minis by placing them in the round slot on the board

To recharge the LED Ring, plug the USB-C cable in the port and connect it to a USB power source

When prompted, connect the dice by shaking them

To recharge the dice, put them on the recharge slot Warning: to properly recharge, side #6 must face up