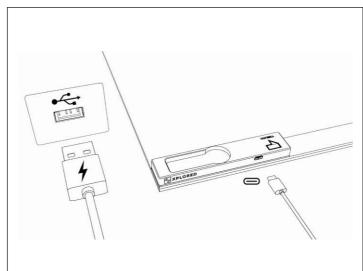

## **Quick Start Guide**

Completely unfold the Teburu board

Plug the USB-C cable in the port and connect it to a USB power source - The Teburu logo will start blinking

When prompted, scan minis by placing them in the round slot on the board

To recharge the LED Ring, plug the USB-C cable in the port and connect it to a USB power source

When prompted, connect the dice by shaking them

To recharge the dice, put them on the recharge slot Warning: to properly recharge, side #6 must face up