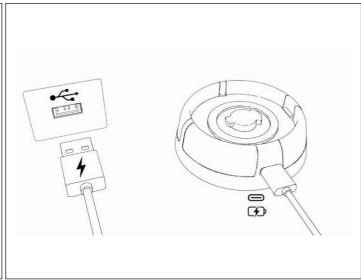

To recharge the LED Ring, plug the USB-C cable in the port and connect it to a USB power source

When prompted, connect the dice by shaking them

To recharge the dice, put them on the recharge slot Warning: to properly recharge, side #6 must face up