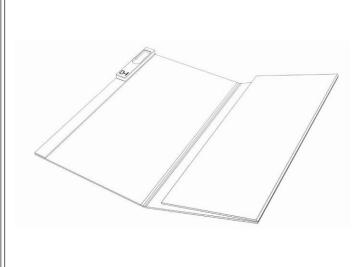

## **Quick Start Guide**

Completely unfold the Teburu board

Plug the USB-C cable in the port and connect it to a USB power source - The Teburu logo will start blinking

When prompted, scan minis by placing them in the round slot on the board