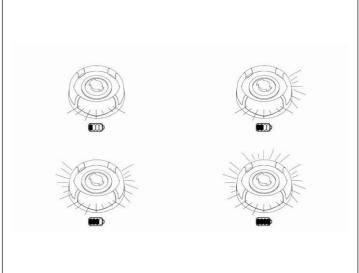

When prompted, scan the boss by placing it on top of the round slot of the board

Insert the boss on the LED Ring by aligning the interlock and gently rotate it clockwise

LED Ring will show battery charge status by turning on LEDs