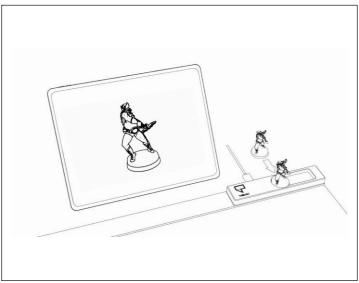

## **Quick Start Guide**

Completely unfold the Teburu board

Plug the USB-C cable in the port and connect it to a USB power source - The Teburu logo will start blinking

When prompted, scan minis by placing them in the round slot on the board